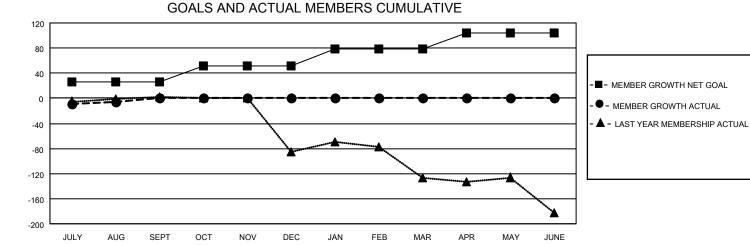

## LOCATION: ALASKA

GMT: OPEN

GMT CA NA

| Clubs                 |               |           |               | Members               |                           |                         |                                                    |  |  |
|-----------------------|---------------|-----------|---------------|-----------------------|---------------------------|-------------------------|----------------------------------------------------|--|--|
| RESULTS FOR 2024-2025 |               |           |               | RESULTS FOR 2024-2025 |                           |                         |                                                    |  |  |
| QUARTER               | NEW CLUB GOAL | NEW CLUBS | DROPPED CLUBS | QUARTER               | IEMBER GROWTH NET<br>GOAL | MEMBER GROWTH<br>ACTUAL | DROPPED<br>MEMBERS ACTUAL<br>(including transfers) |  |  |
| JULY/AUG/SEPT         | 1             | 0         | 0             | JULY/AUG/SEP          | T 26                      | 68                      | 37                                                 |  |  |
| OCT/NOV/DEC           | 0             | 0         | 0             | OCT/NOV/DEC           | 26                        | 0                       | 0                                                  |  |  |
| JAN/FEB/MAR           | 0             | 0         | 0             | JAN/FEB/MAR           | 26                        | 0                       | 0                                                  |  |  |
| APR/MAY/JUNE          | 1             | 0         | 0             | APR/MAY/JUNE          | 26                        | 0                       | 0                                                  |  |  |