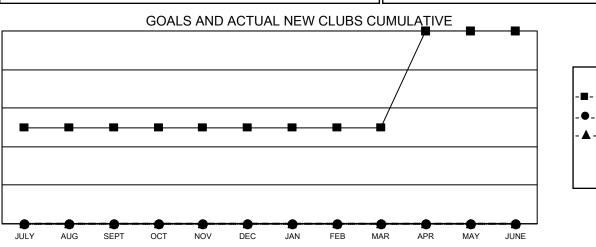

## LOCATION: ALASKA

GMT: OPEN

GMT CA NA

| Clubs                 |               |           |               | Members               |                           |                         |                                                    |  |  |
|-----------------------|---------------|-----------|---------------|-----------------------|---------------------------|-------------------------|----------------------------------------------------|--|--|
| RESULTS FOR 2024-2025 |               |           |               | RESULTS FOR 2024-2025 |                           |                         |                                                    |  |  |
| QUARTER               | NEW CLUB GOAL | NEW CLUBS | DROPPED CLUBS | QUARTER               | IEMBER GROWTH NET<br>GOAL | MEMBER GROWTH<br>ACTUAL | DROPPED<br>MEMBERS ACTUAL<br>(including transfers) |  |  |
| JULY/AUG/SEPT         | 1             | 0         | 0             | JULY/AUG/SEP          | T 26                      | 68                      | 37                                                 |  |  |
| OCT/NOV/DEC           | 0             | 0         | 0             | OCT/NOV/DEC           | 26                        | 0                       | 0                                                  |  |  |
| JAN/FEB/MAR           | 0             | 0         | 0             | JAN/FEB/MAR           | 26                        | 0                       | 0                                                  |  |  |
| APR/MAY/JUNE          | 1             | 0         | 0             | APR/MAY/JUNE          | 26                        | 0                       | 0                                                  |  |  |

- CURRENT YEAR ACTUAL NEW CLUBS

▲ - LAST YEAR ACTUAL NEW CLUBS

| DROPPED CLUBS: 0 |    | 9 CLUBS OF 58 ADDED 1 OR MORE | GENDER DISTRIBUTION        |                |     |
|------------------|----|-------------------------------|----------------------------|----------------|-----|
|                  |    | NEW MEMBERS                   | MALE                       | 1,043 (57.82%) |     |
| DROPPED MEMBERS  |    |                               | FEMALE                     | 761 (42.18%)   |     |
| DECEASED         | 1  | CLICK HERE FOR CUMULATIVE     | TOTAL FAMILY UNIT MEMBERS  |                | 395 |
| CLUB CANCELLED 0 |    | MEMBERSHIP DATA               |                            |                | 204 |
| OTHER            | 35 |                               | FAMILY MEMBERS PAYING HALF |                |     |
| TOTAL            | 36 |                               | 5020                       |                |     |